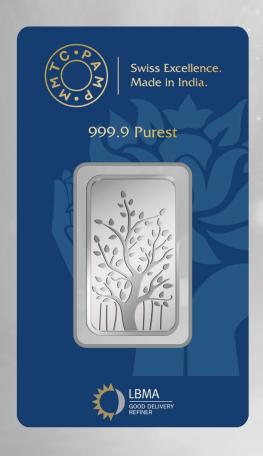

## BANYAN TREE®

The Banyan Tree minted on 99.99%+
Purest Silver portrays the exceptional
beauty and significance of the Banyan
in a truly poetic design. Ancient Indian
texts and scriptures mention the
Banyan as a symbol of longevity
and is also thought to bestow the
fulfillment of wishes. Perhaps no
other living symbol from the natural
world is so ideally suited to enhance
the inherent value and preciousness
of 99.99%+ Purest Silver.