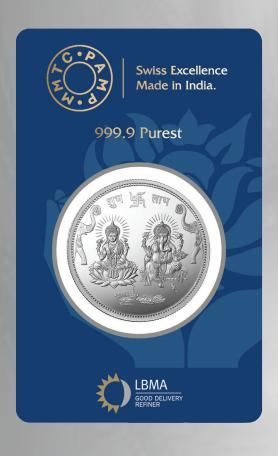

# GODDESS LAKSHMI & LORD GANESHA SHANKH COIN®

The symbolically rich 99.99%+ Purest Silver pair of stylized coins are precision-minted with finely embossed images of Goddess Lakshmi & Lord Ganesha in first-of-its-kind Shankh design.

Together Goddess Lakshmi & Lord Ganesha symbolize auspiciousness, prosperity and are venerated across India.