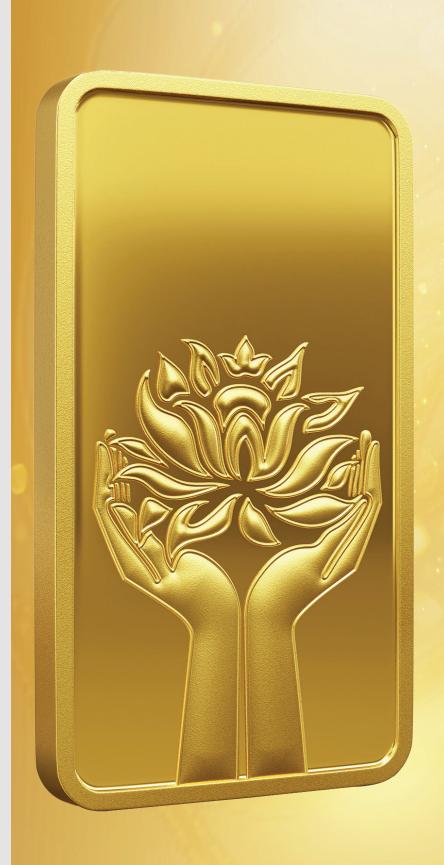

## **LOTUS®**

This beautiful Lotus Bar is expertly minted on 24K 99.99%+ Purest Gold. It has a beautiful motif of the Lotus flower which is a symbol of purity, health, rebirth, and spiritual enlightenment. The unmistakably elegant shape of its petals, whether white or pink gives the flower its iconic form. Its associations with many divinities are renowned throughout the world. Lotus can be found in beautifully rendered iconography through the ages.