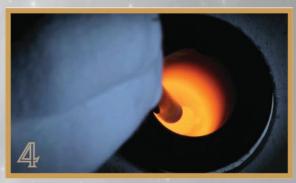

Customer hands over the gold for authentication which is weighed in its original form

The gold is then melted and then weighed again. Post which, it is cooled and cleaned in deionized water

As the process is carried out, you can also view it live on a CCTV camera to ensure complete transparency