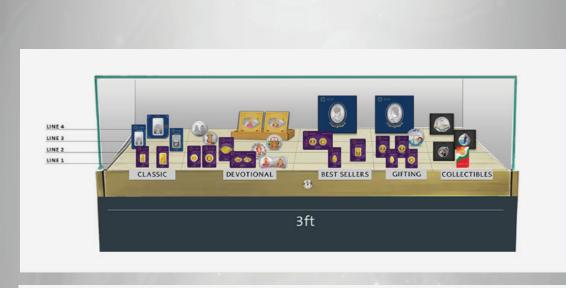

taff explains the entire process and informs about the gold buyback rate before melting the gold



Customer hands over the gold for authentication which is weighed in its original form



The gold is then melted and then weighed again. Post which, it is cooled and cleaned in deionized water



As the process is carried out, you can also view it live on a CCTV camera to ensure complete transparency



The gold is weighed on our authenticated scales and value is measured from industry best European XRF (X-Ray Fluorescence Technology) machines



Customer gets a receipt that states the content of gold. The final reading displays the true, pure gold value, ensuring the maximum value of gold



Happily servicing our customers everyday at all our centres across India



#### PRODUCT PLANOGRAM







#### Swiss Excellence. Made in India.

About MMTC-PAMP: A joint venture between Switzerland-based bullion refinery, PAMP SA, and MMTC Ltd, a Miniratna and Government of India Undertaking. MMTC-PAMP is the only LBMA-accredited gold & silver good delivery refiner in India and is accepted across global commodity exchanges and central banks. The company seamlessly marries Swiss excellence with Indian insights. MMTC-PAMP India Pvt. Ltd. is internationally recognized as an industry leader in bringing global standards of excellence to the Indian precious metals industry.

MMTC-PAMP has received several awards since its inception from local and global industry bodies for Refining, Brand and Sustainability. Also, MMTC-PAMP is India's First Precious Metals Company to have Science-based Emissio