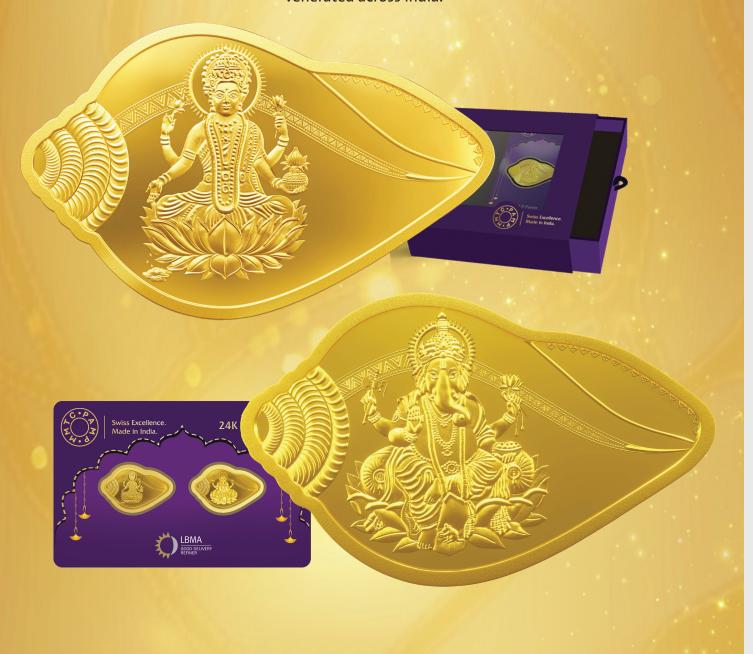

## GODDESS LAKSHMI & LORD GANESHA SHANKH COIN®

The symbolically rich 24K 99.99%+ Purest Gold pair of stylized coins are precision-minted with finely embossed images of Goddess Lakshmi & Lord Ganesha in first-of-its-kind Shankh design.

Together Goddess Lakshmi & Lord Ganesha symbolize auspiciousness, prosperity and are venerated across India.