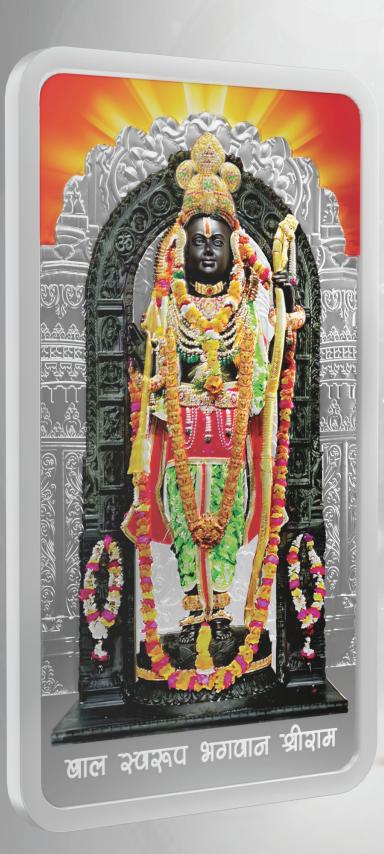

### RAM LALLA

embodies the essence of this sacred occasion, offering devotees a tangible symbol of their faith and devotion.

Meticulously crafted to the highest standards on Purest Silver with 99.99+% purity, customers can cherish the authenticity and value of each bar.

The Ram Lalla Silver Bar is a timeless symbol of devotion and spirituality, making it an ideal and cherished memento which can be passed down generations.