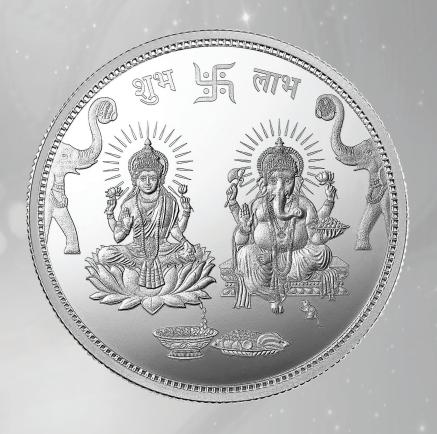

# GODDESS LAKSHMI & LORD GANESHA SHANKH COIN®

The symbolically rich 99.99%+ Purest Silver pair of stylized coins are precision-minted with finely embossed images of Goddess Lakshmi & Lord Ganesha in first-of-its-kind Shankh design.

Together Goddess Lakshmi & Lord Ganesha symbolize auspiciousness, prosperity and are venerated across India.