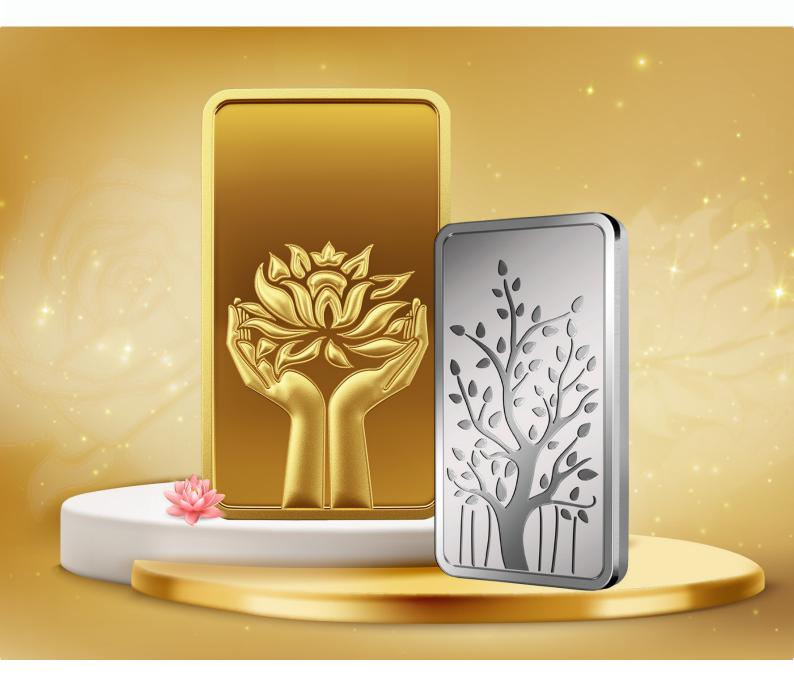

## **LOTUS®**

This beautiful Lotus Bar is expertly minted on 24K 99.99%+ Purest Gold. It has a beautiful motif of the Lotus flower which is a symbol of purity, health, rebirth, and spiritual enlightenment. The unmistakably elegant shape of its petals, whether white or pink gives the flower its iconic form. Its associations with many divinities are renowned throughout the world. Lotus can be found in beautifully rendered iconography through the ages.

## BANYAN TREE®

The Banyan Tree minted on 99.99%+
Purest Silver portrays the exceptional
beauty and significance of the Banyan
in a truly poetic design. Ancient Indian
texts and scriptures mention the
Banyan as a symbol of longevity
and is also thought to bestow the
fulfillment of wishes. Perhaps no
other living symbol from the natural
world is so ideally suited to enhance
the inherent value and preciousness
of 99.99%+ Purest Silver.