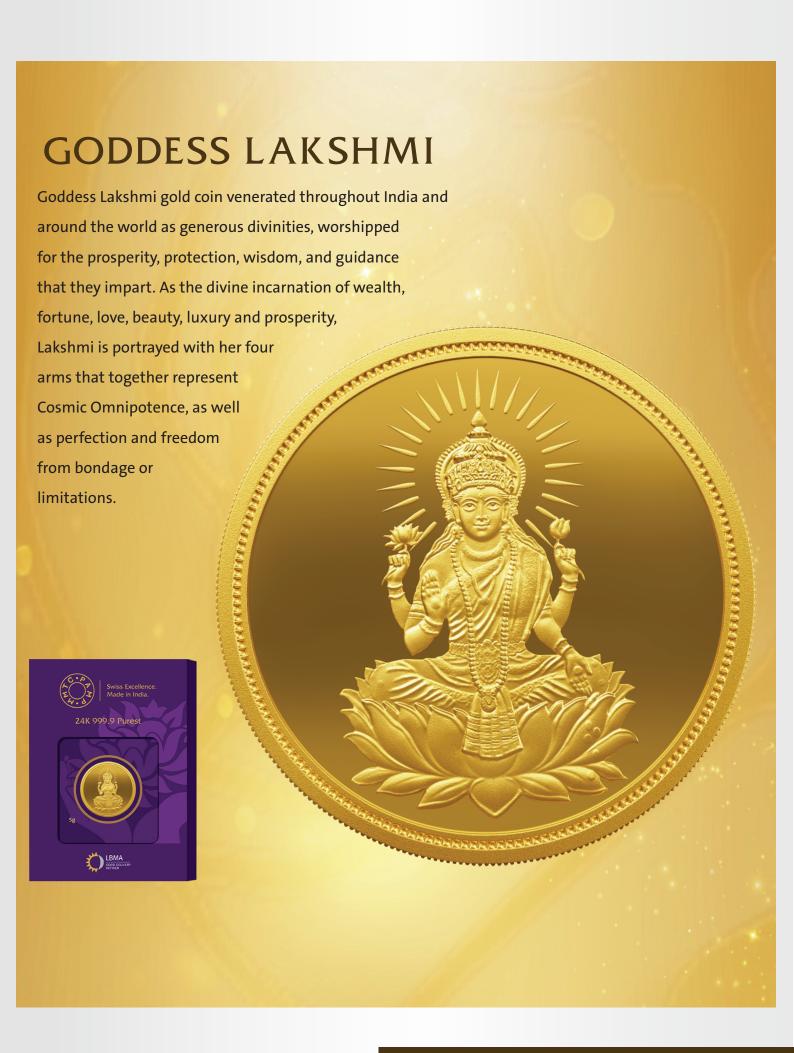

# GODDESS LAKSHMI AND LORD GANESHA

Goddess Lakshmi and Lord Ganesha are both venerated throughout India and around the world as generous divinities, worshipped for the prosperity, protection, wisdom, and guidance that they impart. As the divine incarnation of wealth, fortune, love, beauty, luxury and prosperity, Goddess Lakshmi is portrayed with her four arms that together represent Cosmic Omnipotence, as well as perfection and freedom from bondage or limitations.