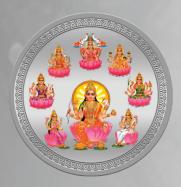

### PREMIUM COLOURED

Our 99.99%+ Purest Silver designs also offer a wide variety of exquisitely crafted products that honour popular festivals, and religious observances celebrated throughout India. The decorative details on the coins and bars are further enhanced by the mirror finish that add depth to the gleam, and beauty of the coin or bar you bring home. From Sukh Samridhi, Lord Ganesha, Ashta Lakshmi, the range goes further to include deities like Guru Nanak Dev Ji and Lord Balaji among others.

Lord Balaji 50gm

Guru Nanak Dev Ji 50gm

Goddess Lakshmi 20gm

Ashta Lakshmi 50gm

Lord Ganesha 50gm

Stylized Goddess Lakshmi & Lord Ganesha 50gm, 100gm