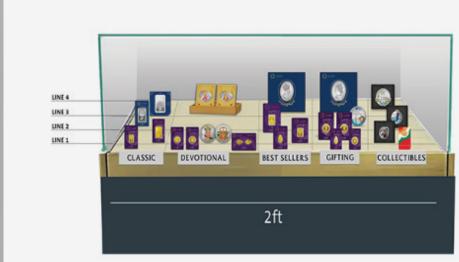

ff explains the entire process and informs about the gold buyback rate before melting the gold



Customer hands over the gold for authentication which is weighed in its original form



The gold is then melted and then weighed again. Post which, it is cooled and cleaned in deionized water



As the process is carried out, you can also view it live on a CCTV camera to ensure complete transparency



The gold is weighed on our authenticated scales and value is measured from industry best European XRF (X-Ray Fluorescence Technology) machines



Customer gets a receipt that states the content of gold. The final reading displays the true, pure gold value, ensuring the maximum value of gold



Happily servicing our customers everyday at all our centres across India



#### PRODUCT PLANOGRAM







#### Swiss Excellence. Made in India.

About MMTC-PAMP: A joint venture between Switzerland-based bullion refinery, PAMP SA, and MMTC Ltd, a Miniratna and Government of India Undertaking. MMTC-PAMP is the only LBMA-accredited gold & silver good delivery refiner in India and is accepted across global commodity exchanges and central banks. The company seamlessly marries Swiss excellence with Indian insights. MMTC-PAMP India Pvt. Ltd. is internationally recognized as an industry leader in bringing global standards of excellence to the Indian precious metals industry.

MMTC-PAMP has received several awards since its inception from local and global industry bodies for Refining, Brand and Sustainability. Also, MMTC-PAMP is India's First Precious Metals Company to have Science-based Emissions