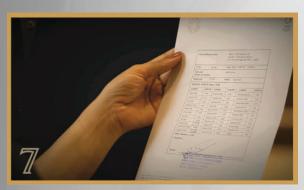

The gold is weighed on our authenticated scales and value is measured from industry best European XRF (X-Ray Fluorescence Technology) machines

Customer gets a receipt that states the content of gold. The final reading displays the true, pure gold value, ensuring the maximum value of gold