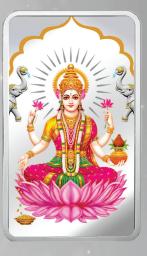

# GODDESS LAKSHMI AND LORD GANESHA

Goddess Lakshmi and Lord Ganesha are both venerated throughout India and around the world as generous divinities, worshipped for the prosperity, protection, wisdom, and guidance that they impart. As the divine incarnation of wealth, fortune, love, beauty, luxury and prosperity, Goddess Lakshmi is portrayed with her four arms that together represent Cosmic Omnipotence, as well as perfection and freedom from bondage or limitations.

### PREMIUM COLOURED

Our 99.99%+ Purest Silver designs also offer a wide variety of exquisitely crafted products that honour popular festivals, and religious observances celebrated throughout India. The decorative details on the coins and bars are further enhanced by the mirror finish that add depth to the gleam, and beauty of the coin or bar you bring home. From Sukh Samridhi, Lord Ganesha, Ashta Lakshmi, the range goes further to include deities like Guru Nanak Dev Ji and Lord Balaji among others.

Lord Balaji 50gm

Guru Nanak Dev Ji 50gm

Goddess Lakshmi 20gm

Ashta Lakshmi 50gm

Lord Ganesha 50gm

Stylized Goddess Lakshmi & Lord Ganesha 50gm, 100gm