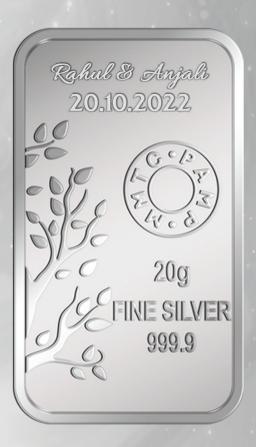

### **PERSONALISED**

Personalized gifts are perfect for any and every occasion, be it a birthday of a loved one or your parent's anniversary, there is something for everybody. Create timeless memories and add a personal touch to your gifts in 99.99%+ Purest Gold (24K) & Silver.