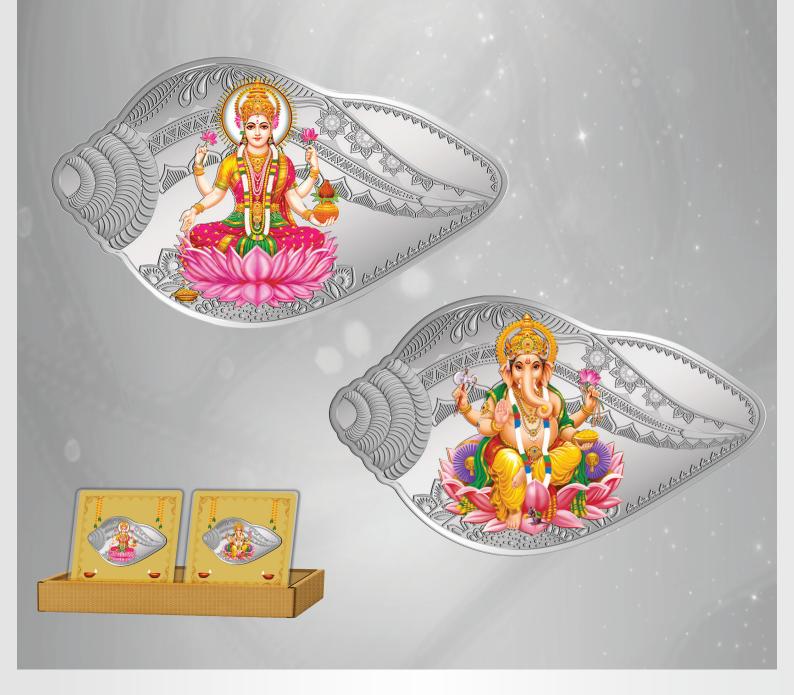

## GODDESS LAKSHMI & LORD GANESHA SHANKH COIN®

The symbolically rich 24K 99.99%+ Purest Gold pair of stylized coins are precision-minted with finely embossed images of Goddess Lakshmi & Lord Ganesha in first-of-its-kind Shankh design.

Together Goddess Lakshmi & Lord Ganesha symbolize auspiciousness, prosperity and are venerated across India.

# GODDESS LAKSHMI & LORD GANESHA SHANKH COIN®

The symbolically rich 99.99%+ Purest Silver pair of stylized coins are precision-minted with finely embossed images of Goddess Lakshmi & Lord Ganesha in first-of-its-kind Shankh design.