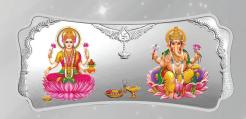

# GODDESS LAKSHMI & LORD GANESHA SHANKH COIN®

The symbolically rich 99.99%+ Purest Silver pair of stylized coins are precision-minted with finely embossed images of Goddess Lakshmi & Lord Ganesha in first-of-its-kind Shankh design.

Together Goddess Lakshmi & Lord Ganesha symbolize auspiciousness, prosperity and are venerated across India.

# GODDESS LAKSHMI AND LORD GANESHA

Goddess Lakshmi and Lord Ganesha are both venerated throughout India and around the world as generous divinities, worshipped for the prosperity, protection, wisdom, and guidance that they impart. As the divine incarnation of wealth, fortune, love, beauty, luxury and prosperity, Goddess Lakshmi is portrayed with her four arms that together represent Cosmic Omnipotence, as well as perfection and freedom from bondage or limitations.