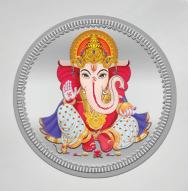

## GODDESS LAKSHMI & LORD GANESHA SHANKH COIN®

The symbolically rich 24K 99.99%+ Purest Gold pair of stylized coins are precision-minted with finely embossed images of Goddess Lakshmi & Lord Ganesha in first-of-its-kind Shankh design.

Together Goddess Lakshmi & Lord Ganesha symbolize auspiciousness, prosperity and are venerated across India.