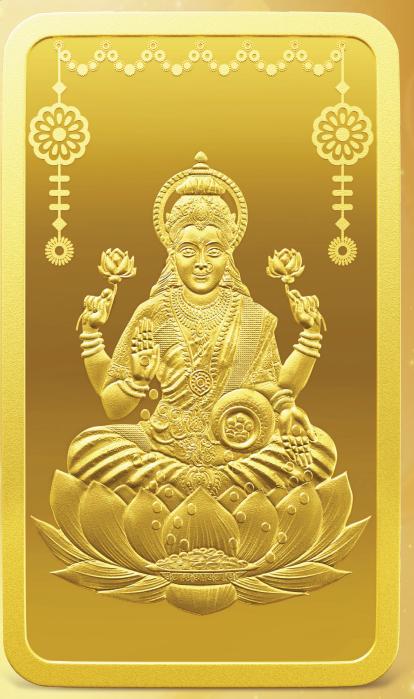

## GODDESS LAKSHMI®

The Gold Bar respectively featuring Goddess

Lakshmi is a timeless & sacred symbol of wealth, prosperity, and good fortune. The obverse side of the Gold Bar features an exquisitely detailed image of Goddess Lakshmi, who is revered as the symbol of wealth and prosperity. Crafted with the 24K 99.99%+ Purest Gold ensuring the highest level of quality & value. Each bar comes with a stamp of authenticity, guaranteeing its purity & craftsmanship. It also promises a positive weight tolerance, ensuring that every coin you purchase will weigh more than what is mentioned on the pack.