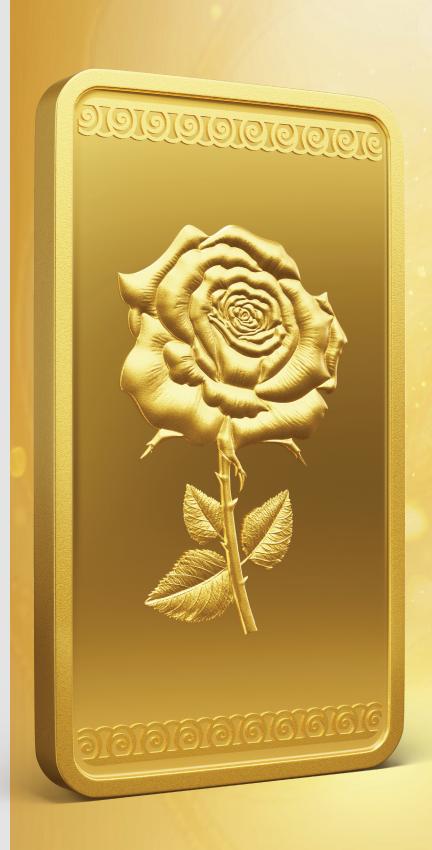

## ROSE®

A symbol of love, subject of Shakespearean hyperbole, or quite simply the single most recalled motif for affection in the world; the rose is all of this and much more. To a younger generation, growing on staple diet of cinema and OTT shows, different colours of rose convey different emotions. For believers of Hindu mythology, Lord Vishnu, the supreme creator, made Goddess Lakshmi out of 108 large and 1,008 small rose petals. In Abrahamic religions like Christianity and Islam, significance of rose as the single most powerful symbol of love and affection remains unquestioned.