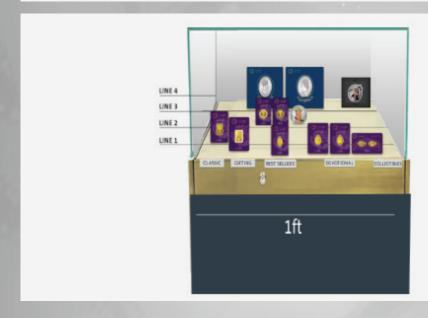

explains the entire process and informs about the gold buyback rate before melting the gold



Customer hands over the gold for authentication which is weighed in its original form



The gold is then melted and then weighed again. Post which, it is cooled and cleaned in deionized water



As the process is carried out, you can also view it live on a CCTV camera to ensure complete transparency



The gold is weighed on our authenticated scales and value is measured from industry best European XRF (X-Ray Fluorescence Technology) machines



Customer gets a receipt that states the content of gold. The final reading displays the true, pure gold value, ensuring the maximum value of gold



Happily servicing our customers everyday at all our centres across India



#### PRODUCT PLANOGRAM







#### Swiss Excellence. Made in India.

About MMTC-PAMP: A joint venture between Switzerland-based bullion refinery, PAMP SA, and MMTC Ltd, a Miniratna and Government of India Undertaking. MMTC-PAMP is the only LBMA-accredited gold & silver good delivery refiner in India and is accepted across global commodity exchanges and central banks. The company seamlessly marries Swiss excellence with Indian insights. MMTC-PAMP India Pvt. Ltd. is internationally recognized as an industry leader in bringing global standards of excellence to the Indian precious metals industry.

MMTC-PAMP has received several awards since its inception from local and global industry bodies for Refining, Brand and Sustainability. Also, MMTC-PAMP is India's First Precious Metals Company to have Science-based Emissions R